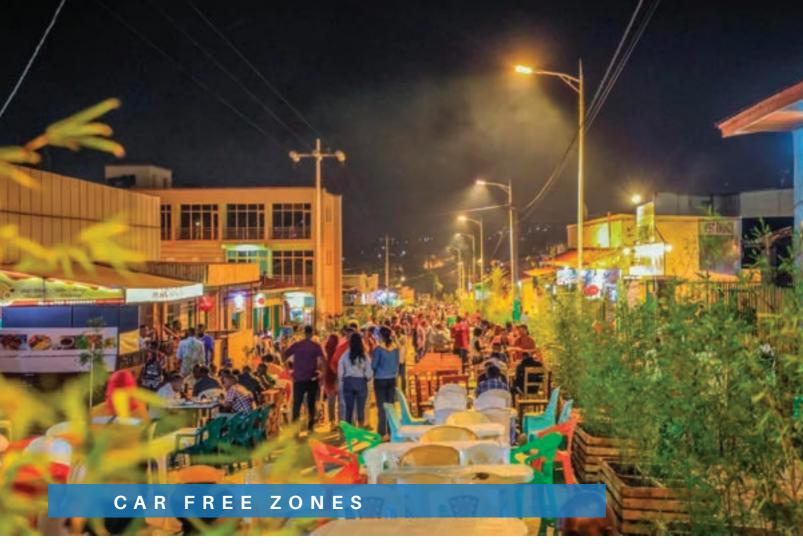

#### **IMBUGA CITY WALK**

Location: Kigali City Center

A popular center in Kigali that relies primarily on walking orcycling

for transport.

# KISIMENTI (GISIMENTI) WEEKEND - ONLY CAR FREE ZONE

**Location**: Remera- Gisimenti

Here you will find Kigali's vibrant night life, bars and restaurants

offering a wide range of food and drink options

#### **BIRYOGO CAR FREE ZONE**

**Location**: Biryogo - Nyamirambo

The colorful car free zone presents vivacious bars and restaurants, offering a variety of food and drink options.

Kigali Golf Resort & Villas