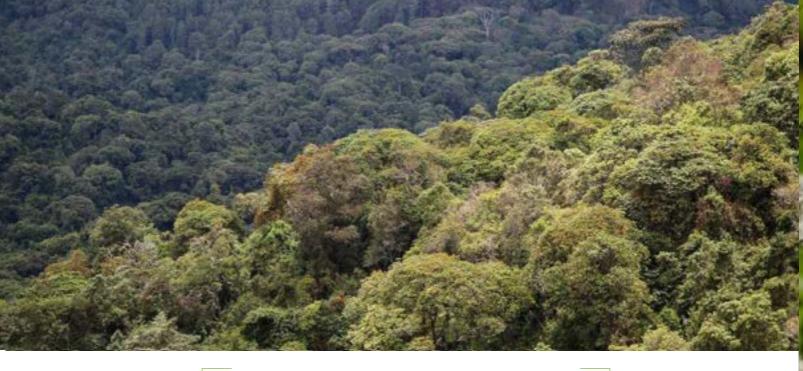

# Nyungwe National Park Primate & Hiking Paradise

Within the Great Rift Valley lies Africa's largest protected mountain rain forest, Nyungwe Forest, acclaimed for its rich biodiversity, endemic species and showcasing the only canopy walk in East Africa (reaching 70m above the forest floor and spanning 200 m in length).

ocated in the southwestern region of Rwanda, at an elevation of over 1600m, sounds and sights collaborate to create a magical experience as you journey through the majestic rainforest. Nyungwe National Park (NNP) holds the source of Africa's great rivers, feeding the Nile River in the east and the Congo River in the west, and is known as the most endemic species-rich area in all of Africa.

The park boasts ecosystems from rainforest, bamboo, grassland, swamps, and bog habitats.

It is home to orchids among 1,000 other plant species, habituated chimpanzees and 12 other primates (including 400 strong troops of the Black and White Colobus monkey), and 75 different species of mammals. It is a birder's paradise with over 310 species of which 27 are Albertine Rift endemics including the Ruwenzori Turaco, Ruwenzori Double-collared Sunbird and Grauer's Swamp Warbler.