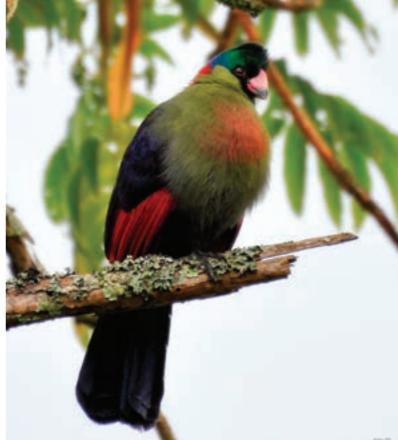

The park boasts ecosystems from rainforest, bamboo, grassland, swamps, and bog habitats.

It is home to orchids among 1,000 other plant species, habituated chimpanzees and 12 other primates (including 400 strong troops of the Black and White Colobus monkey), and 75 different species of mammals. It is a birder's paradise with over 310 species of which 27 are Albertine Rift endemics including the Ruwenzori Turaco, Ruwenzori Double-collared Sunbird and Grauer's Swamp Warbler.