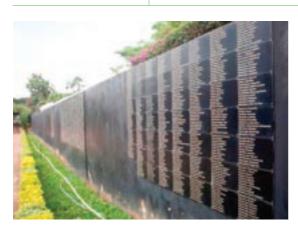

#### THE KIGALI GENOCIDE MEMORIAL-GISOZI

Rwanda is committed to fighting the ideology of Genocide. The memorials found throughout the country are moving testimonies in memory of the 1994 Genocide against the Tutsi. Inaugurated on the 10th anniversary of the Rwandan Genocide, the Kigali Genocide Memorial is where 259,000 victims have been buried. This memorial also serves to educate about Genocides that have taken place during the 20th Century.