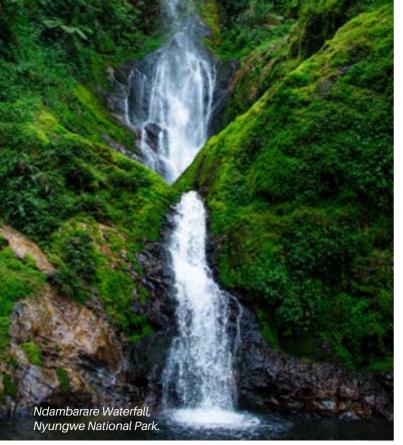

# Nyungwe National Park Primate & Hiking Paradise

Within the Great Rift Valley lies Africa's largest protected mountain rain forest, Nyungwe Forest, acclaimed for its rich biodiversity, endemic species and showcasing the only canopy walk in East Africa (reaching 70m above the forest floor and spanning 200 m in length).

ocated in the southwestern region of Rwanda, at an elevation of over 1600m, sounds and sights collaborate to create a magical experience as you journey through the majestic rainforest. Nyungwe National Park (NNP) holds the source of Africa's great rivers, feeding the Nile River in the east and the Congo River in the west, and is known as the most endemic species-rich area in all of Africa.

The park boasts ecosystems from rainforest, bamboo, grassland, swamps, and bog habitats.

It is home to orchids among 1,000 other plant species, habituated chimpanzees and 12 other primates (including 400 strong troops of the Black and White Colobus monkey), and 75 different species of mammals. It is a birder's paradise with over 310 species of which 27 are Albertine Rift endemics including the Ruwenzori Turaco, Ruwenzori Double-collared Sunbird and Grauer's Swamp Warbler.

A piece of paradise found its home inside the remarkable Nyungwe Forest - we invite you to come and explore the beautiful trails, trek chimpanzees, bike, bird watch, learn about the tea plantations and community cultural villages in the area, and be thrilled by the canopy walkway that gives a birds eye view of one of the world's remarkable natural treasures.