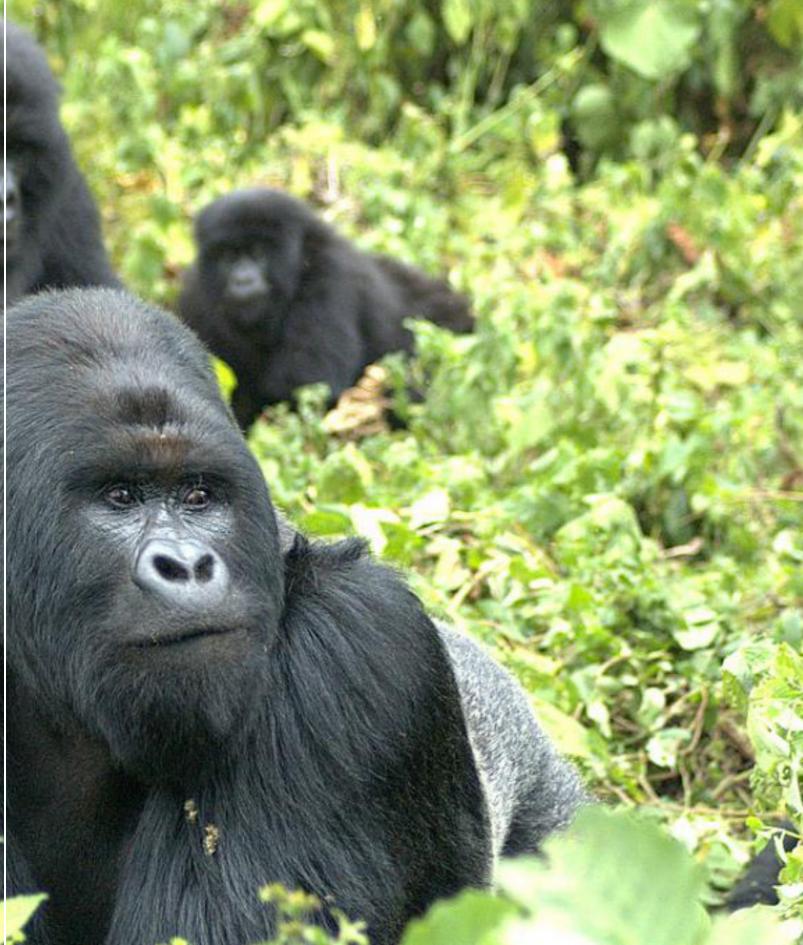

# Volcanoes National Park Gateway to Gorillas

"In the heart of Central Africa, so high up that you shiver more than you sweat," wrote the eminent primatologist Dian Fossey, "are great, old volcanoes towering almost 15,000 feet, and nearly covered with rich, green rainforest - the Virungas".

Situated in the far northwest of Rwanda, Volcanoes National Park (VNP) safeguards the rugged terrain of this majestic mountain range, serving as a haven for endangered mountain gorillas and an array of diverse montane ecosystems, encompassing verdant evergreen and bamboo forests, expansive grasslands, lush swamps, and vibrant heaths. Within the boundaries of VNP are Buhanga Eco-Park, an ancient forest holding Rwanda's most intriguing.

folklore and Musanze Caves, formed 62 million years ago after the last estimated volcanic eruption.

VNP is named after the chain of dormant volcanoes making up the Virunga Massif: Karisimbi (the highest at 4,507m), Bisoke with its verdant Crater Lake, Sabinyo, Gahinga and Muhabura.

Trekking endangered mountain gorillas through the mysterious intimacy of the rainforest, alive with the calls of colourful birds and chattering of the rare golden monkey, is only one of the truly unique experiences in the area. Hiking, canoeing, mountain biking and village experiences offer something for everyone to enjoy.