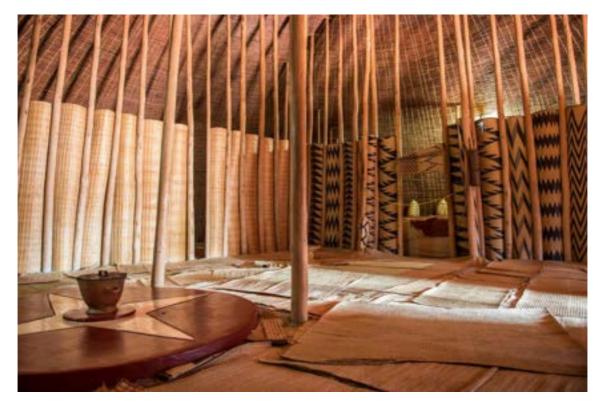

ing Mutara III Rudahigwa's 1931 Royal Palace museum in Nyanza, stands today as it did when the King was in residence along with the 'Inyambo', traditional Rwandan cows known for their impressive long horns. Alongside the King's Palace, Rwesero Art Museum, King Rudahigwa III's modern palace, now displays contemporary Rwandan artworks and serves as the National Art Gallery. The Ethnographic Museum in Huye houses one of Africa's finest collections of pre and post-colonial ethnographic, artistic and archaeological displays.