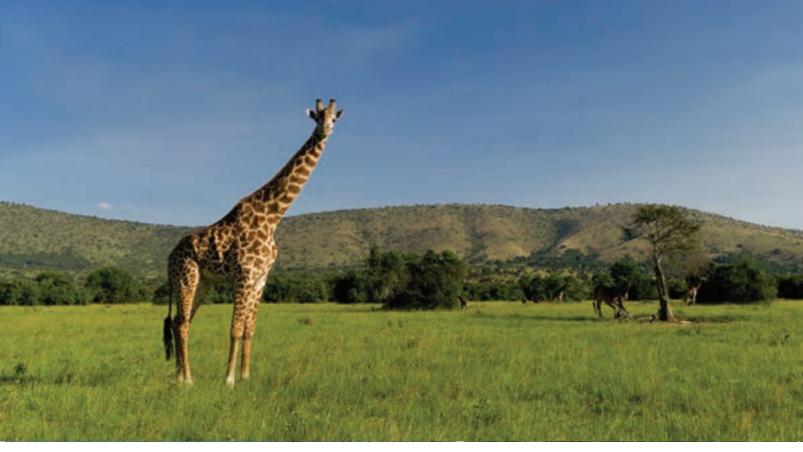

# Akagera National Park Home to the Big 5

Akagera National Park (ANP), located in the north-eastern region of Rwanda is named after the Akagera River that flows along its eastern boundary and feeds into a labyrinth of lakes of which the largest is Lake Ihema. Founded in 1934, with an area of 1,122 km2, it is the largest protected wetland in central Africa and the last remaining refuge for savannah-adapted animals and plants in Rwanda.

A kagera National Park is home to lions, leopards, servals, hyenas, jackals and giraffes, large herds of buffaloes, zebras, rhinoceros and several antelope species. Elephants congregate around the lakes that