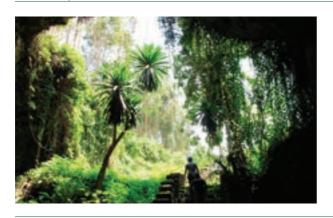

#### **CAVING IN MUSANZE**

Rwanda's caves dating back 62 million years lie within the volcanic region where lava flow layers long ago created the Albertine Rift Valley. The caves offer easy hiking of up to 2 kms and showcase stunning rock formations and many entrances with most being roof collapses. There is nothing more magical than the dense dark silence broken only by the drops of water that hit the rock floor below, and the sounds of the hundreds of bat wings rebounding through the caves.

#### **BUHANGA ECO-PARK**

Another hidden gem near VNP, Buhanga Sacred Forest, is a site of tremendous ecological importance, astonishing beauty and cultural significance where Rwandan Kings of the past had their initiation ceremonies. Full of myth and legend, where you will experience majestic dragon trees and sightings of many different birds and colourful butterflies, the forest encompasses a network of trails made entirely from cut lava stones.