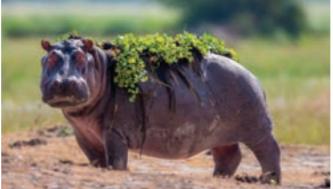

are inhabited by more than 800 hippos as well as Africa's largest freshwater predator, the Nile crocodile.

Embark on an authentic day or night guided African savannah and rolling highlands safari, or experience forest fringed lakes on a boat ride in one of the most scenic reserves in Africa. If you are lucky you may even come across the secretive blue monkey, bush baby or sitatunga swampdwelling antelope. Akagera is an important birding area with nearly 500 species, of which 99 are not found in any other Rwandan national park. Of note are the rare and elusive Shoebill, the Redfaced Barbet and the exquisite Papyrus Gonolek.