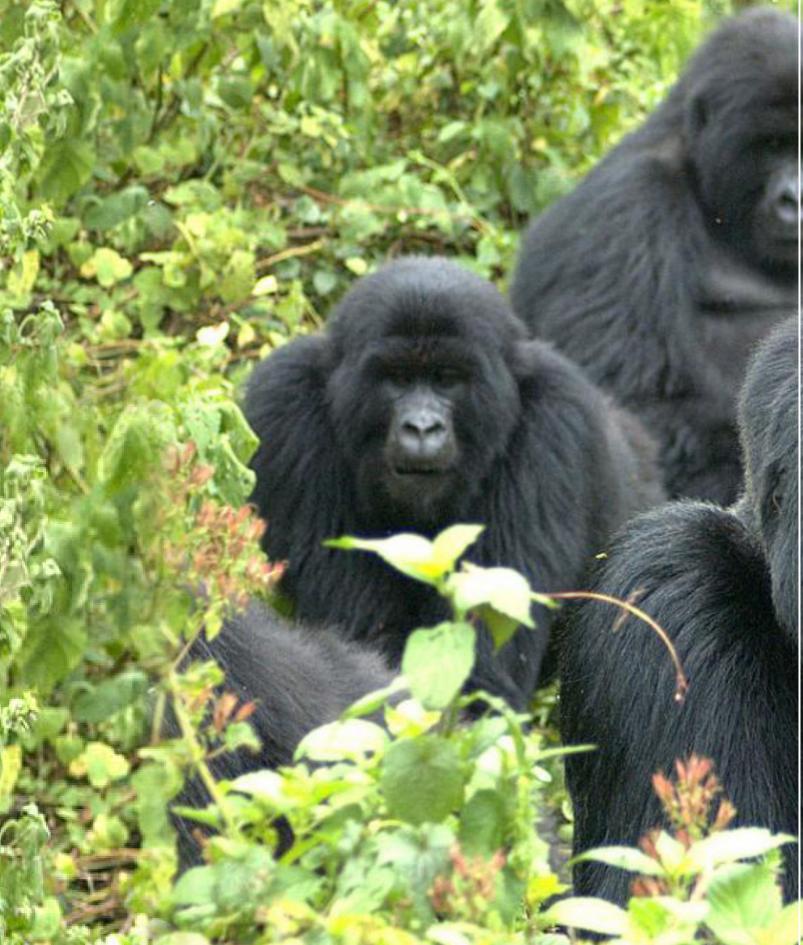

# Volcanoes National Park Gateway to Gorillas

"In the heart of Central Africa, so high up that you shiver more than you sweat," wrote the eminent primatologist Dian Fossey, "are great, old volcanoes towering almost 15,000 feet, and nearly covered with rich, green rainforest - the Virungas".

Situated in the far northwest of Rwanda, Volcanoes National Park (VNP) safeguards the rugged terrain of this majestic mountain range, serving as a haven for endangered mountain gorillas and an array of diverse montane ecosystems, encompassing verdant evergreen and bamboo forests, expansive grasslands, lush swamps, and vibrant heaths. Within the boundaries of VNP are Buhanga Eco-Park, an ancient forest holding Rwanda's most intriguing.

folklore and Musanze Caves, formed 62 million years ago after the last estimated volcanic eruption.

VNP is named after the chain of dormant volcanoes making up the Virunga Massif: Karisimbi (the highest at 4,507m), Bisoke with its verdant Crater Lake, Sabinyo, Gahinga and Muhabura.

Trekking endangered mountain gorillas through the mysterious intimacy of the rainforest, alive with the calls of colourful birds and chattering of the rare golden monkey, is only one of the truly unique experiences in the area. Hiking, canoeing, mountain biking and village experiences offer something for everyone to enjoy.