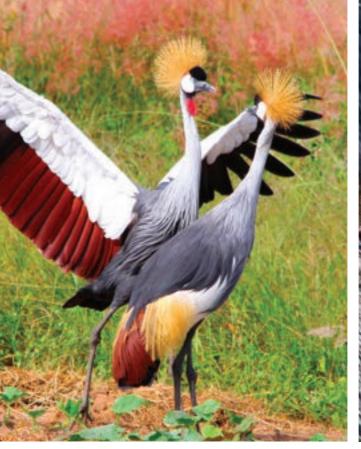

Rwanda has worked effectively with its many regional and international partners to protect critically endangered species such as the Mountain Gorilla, assisted East Africa's recovery efforts for Grey-crowned Cranes, and reintroduced Lion and East African Rhinoceros, both extirpated species, back into the natural landscapes of ANP.