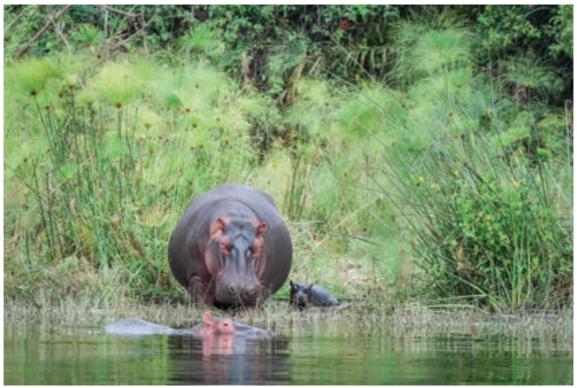

# Akagera National Park Home to the Big 5

Akagera National Park (ANP), located in the north-eastern region of Rwanda is named after the Akagera River that flows along its eastern boundary and feeds into a labyrinth of lakes of which the largest is Lake Ihema. Founded in 1934, with an area of 1,122 km2, it is the largest protected wetland in central Africa and the last remaining refuge for savannah-adapted animals and plants in Rwanda.

are inhabited by more than 800 hippos as well as Africa's largest freshwater predator, the Nile crocodile.

Embark on an authentic day or night guided African savannah and rolling highlands safari, or experience forest fringed lakes on a boat ride in one of the most scenic reserves in Africa. If you are lucky you may even come across the secretive blue monkey, bush baby or sitatunga swampdwelling antelope. Akagera is an important birding area with nearly 500 species, of which 99 are not found in any other Rwandan national park. Of note are the rare and elusive Shoebill, the Redfaced Barbet and the exquisite Papyrus Gonolek.