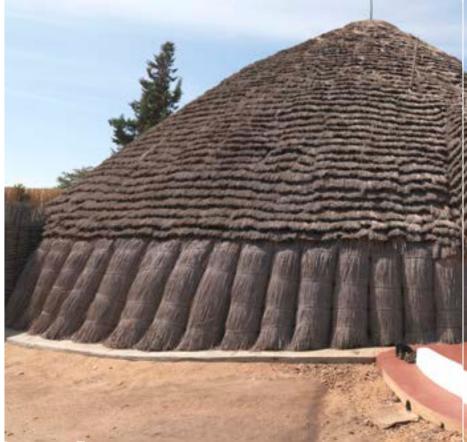

ing Mutara III Rudahigwa's 1931 Royal Palace museum in Nyanza, stands today as it did when the King was in residence along with the 'Inyambo', traditional Rwandan cows known for their impressive long horns. Alongside the King's Palace, Rwesero Art Museum, King Rudahigwa III's modern palace, now displays contemporary Rwandan artworks and serves as the National Art Gallery. The Ethnographic Museum in Huye houses one of Africa's finest collections of pre and post-colonial ethnographic, artistic and archaeological displays.