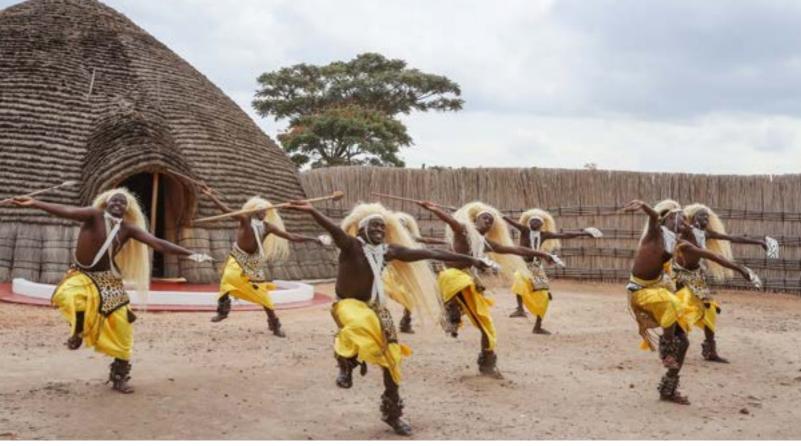

IBY'IWACU Cultural Village in Musanze is a living museum of Rwanda's ancient ways supporting the local community; here you will see a traditional healer, grind sorghum, shoot arrows after being greeted by traditional Intore dancers and drummers.