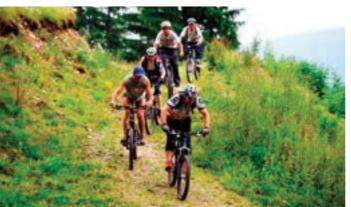

From Rubavu in the north, the Congo Nile Trail extends 227 kilometers of breathtaking landscapes all the way to Rusizi in the south of Lake Kivu. The trail gently curves back and forth as it weaves through hills and mountains beside the lake with eucalyptus trees lining the road and every inch of the hills seemingly terraced with bananas.

For adventurous travellers an exciting way to explore Rwanda is a kayaking tour on Lake Kivu, or mountain biking / hiking one of the 6 off-the-beaten path stages of the spectacular Congo Nile Trail.