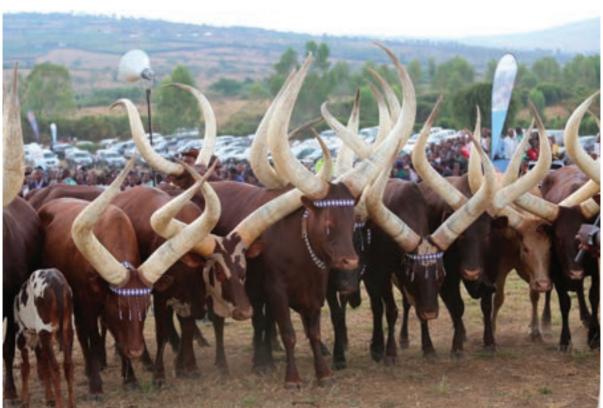

ing Mutara III Rudahigwa's 1931 Royal Palace museum in Nyanza, stands today as it did when the King was in residence along with the 'Inyambo', traditional Rwandan cows known for their impressive long horns. Alongside the King's Palace, Rwesero Art Museum, King Rudahigwa III's modern palace, now displays contemporary Rwandan artworks and serves as the National Art Gallery. The Ethnographic Museum in Huye houses one of Africa's finest collections of pre and post-colonial ethnographic, artistic and archaeological displays.