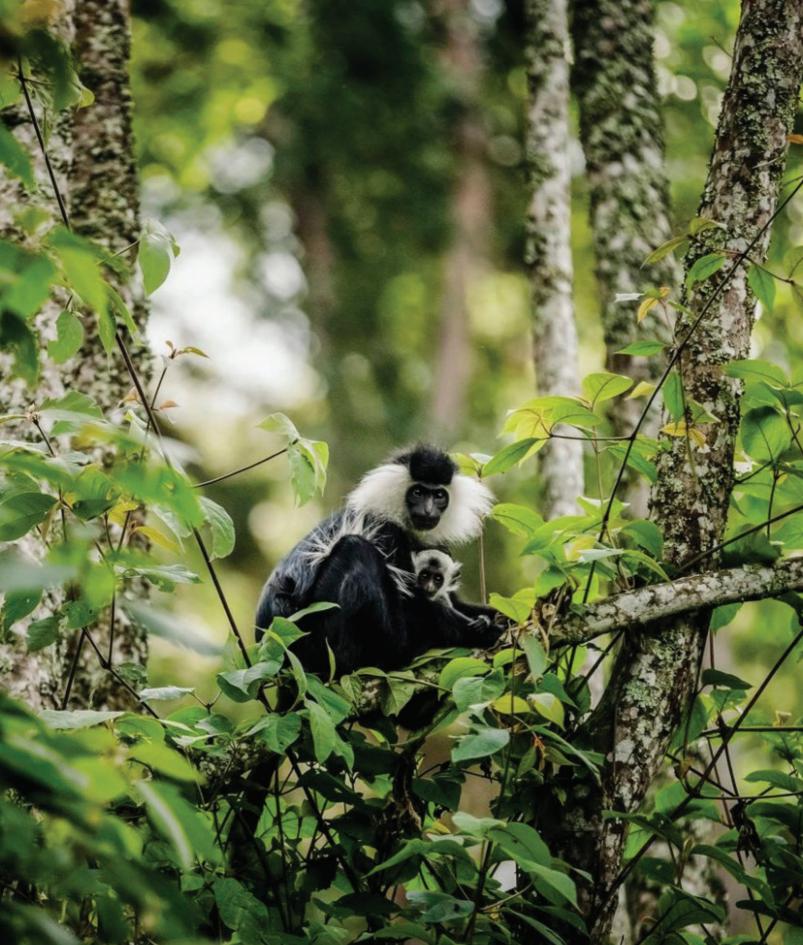

The park boasts ecosystems from rainforest, bamboo, grassland, swamps, and bog habitats.

It is home to orchids among 1,000 other plant species, habituated chimpanzees and 12 other primates (including 400 strong troops of the Black and White Colobus monkey), and 75 different species of mammals. It is a birder's paradise with over 310 species of which 27 are Albertine Rift endemics including the Ruwenzori Turaco, Ruwenzori Double-collared Sunbird and Grauer's Swamp Warbler.