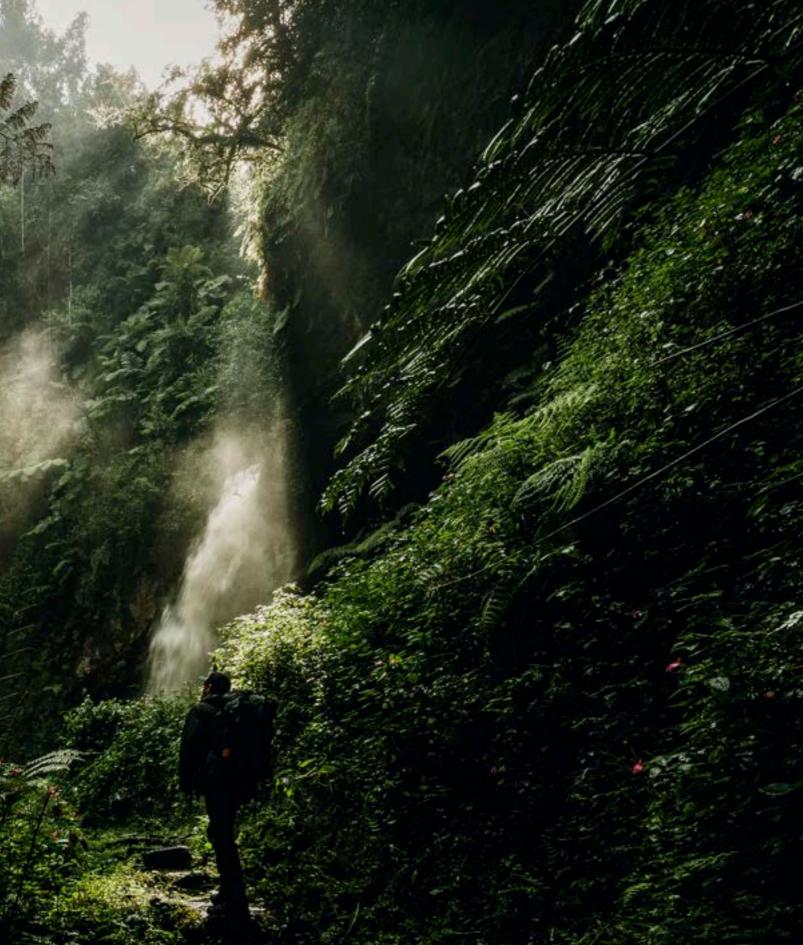

# Nyungwe National Park Primate & Hiking Paradise

Within the Great Rift Valley lies Africa's largest protected mountain rain forest, Nyungwe Forest, acclaimed for its rich biodiversity, endemic species and showcasing the only canopy walk in East Africa (reaching 70m above the forest floor and spanning 200 m in length).

ocated in the southwestern region of Rwanda, at an elevation of over 1600m, sounds and sights collaborate to create a magical experience as you journey through the majestic rainforest. Nyungwe National Park (NNP) holds the source of Africa's great rivers, feeding the Nile River in the east and the Congo River in the west, and is known as the most endemic species-rich area in all of Africa.

The park boasts ecosystems from rainforest, bamboo, grassland, swamps, and bog habitats.

It is home to orchids among 1,000 other plant species, habituated chimpanzees and 12 other primates (including 400 strong troops of the Black and White Colobus monkey), and 75 different species of mammals. It is a birder's paradise with over 310 species of which 27 are Albertine Rift endemics including the Ruwenzori Turaco, Ruwenzori Double-collared Sunbird and Grauer's Swamp Warbler.

A piece of paradise found its home inside the remarkable Nyungwe Forest - we invite you to come and explore the beautiful trails, trek chimpanzees, bike, bird watch, learn about the tea plantations and community cultural villages in the area, and be thrilled by the canopy walkway that gives a birds eye view of one of the world's remarkable natural treasures.