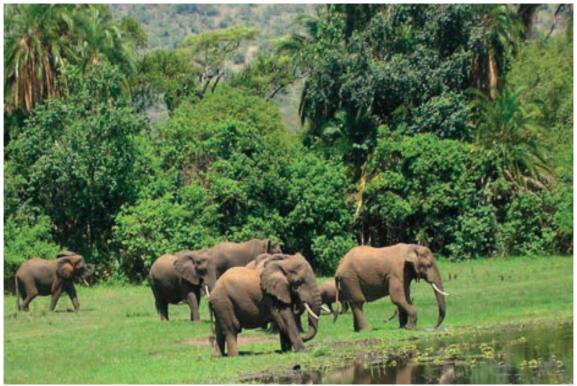

# Akagera National Park Home to the Big 5

Akagera National Park (ANP), located in the north-eastern region of Rwanda is named after the Akagera River that flows along its eastern boundary and feeds into a labyrinth of lakes of which the largest is Lake Ihema. Founded in 1934, with an area of 1,122 km2, it is the largest protected wetland in central Africa and the last remaining refuge for savannah-adapted animals and plants in Rwanda.

A kagera National Park is home to lions, leopards, servals, hyenas, jackals and giraffes, large herds of buffaloes, zebras, rhinoceros and several antelope species. Elephants congregate around the lakes that