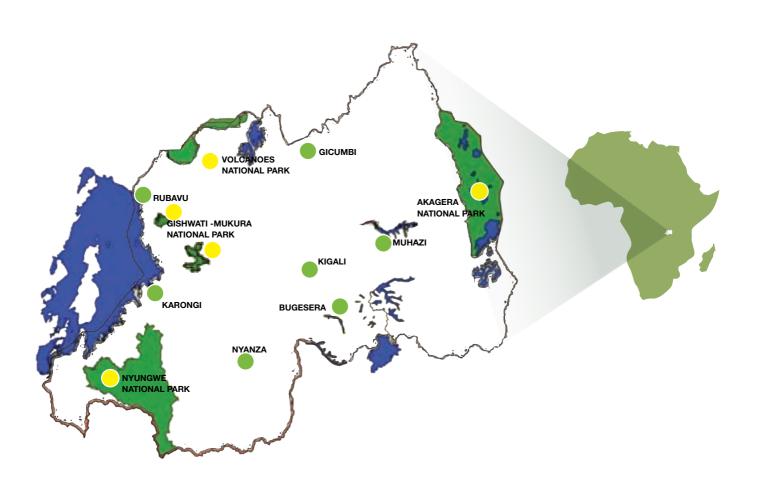

# **Welcome to Rwanda**

Report, and is rated one of the cleanest and safest countries in Africa.

Kigali is within easy reach of our rich offering of cultural and natural treasures. Take advantage of a range of experiences in discovering Rwanda – venture into our national parks to track the endangered mountain gorilla on the slopes of the Virunga Volcanoes, enjoy a 'Big 5' safari in Akagera, rated amongst the most scenic national parks in Africa, or learn about the rich biodiversity in Nyungwe, the largest protected

mountain rainforest in Africa. Our Cultural Heritage Corridor, community tours, tea and coffee plantations, adventure experiences and the shores of Lake Kivu await you.

Our delicious local cuisine, unique culture and arts, combined with breathtaking natural beauty are waiting for you to come and experience a taste of Rwanda's warm hospitality and wonderful people. You will quickly learn what makes Rwanda remarkable, and why we are becoming one of Africa's most popular tourist destinations.

## **Tourism Highlights**

- Home to 1/3 of the world's remaining endangered mountain gorilla population in Volcanoes National Park
- 4,507 meters to the top of the highest volcano, Mt. Karisimbi
- → 14 species of primates including mountain gorillas, chimpanzees, golden monkeys and more
- Home to 1 the only canopy walkways in East Africa- some 70 meters above Nyungwe Forest, one of Africa's oldest Rainforests.
- → 227 kms of breathtaking Congo Nile Trail
- ◆ 4,000+ hectares of bamboo forest
- + 1.000+ hills
- 700+ bird species and 7 Important Birding Areas
- → 151+ animal species