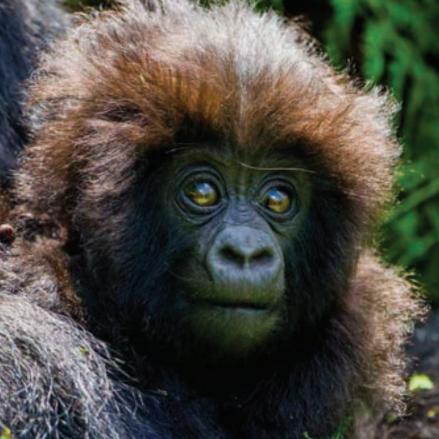

# Volcanoes National Park Gateway to Gorillas

"In the heart of Central Africa, so high up that you shiver more than you sweat," wrote the eminent primatologist Dian Fossey, "are great, old volcanoes towering almost 15,000 feet, and nearly covered with rich, green rainforest - the Virungas".

Situated in the far northwest of Rwanda, Volcanoes National Park (VNP) safeguards the rugged terrain of this majestic mountain range, serving as a haven for endangered mountain gorillas and an array of diverse montane ecosystems, encompassing verdant evergreen and bamboo forests, expansive grasslands, lush swamps, and vibrant heaths. Within the boundaries of VNP are Buhanga Eco-Park, an ancient forest holding Rwanda's most intriguing.

Trekking endangered mountain gorillas through the mysterious intimacy of the rainforest, alive with the calls of colourful birds and chattering of the rare golden monkey, is only one of the truly unique experiences in the area. Hiking, canoeing, mountain biking and village experiences offer something for everyone to enjoy.