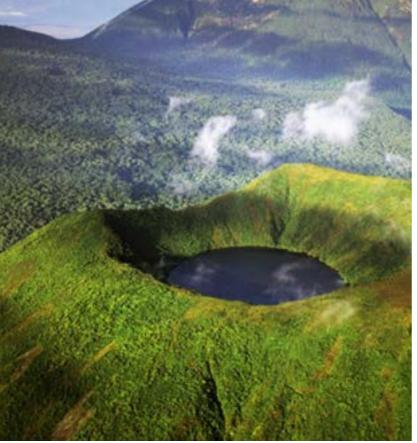

folklore and Musanze Caves, formed 62 million years ago after the last estimated volcanic eruption.

VNP is named after the chain of dormant volcanoes making up the Virunga Massif: Karisimbi (the highest at 4,507m), Bisoke with its verdant Crater Lake, Sabinyo, Gahinga and Muhabura.