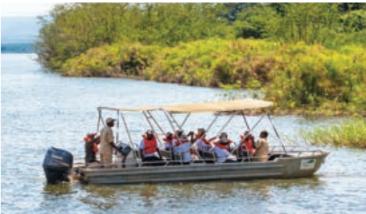

are inhabited by more than 800 hippos as well as Africa's largest freshwater predator, the Nile crocodile.

Embark on an authentic day or night guided African savannah and rolling highlands safari, or experience forest fringed lakes on a boat ride in one of the most scenic reserves in Africa. If you are lucky you may even come across the secretive blue monkey, bush baby or sitatunga swampdwelling antelope. Akagera is an important birding area with nearly 500 species, of which 99 are not found in any other Rwandan national park. Of note are the rare and elusive Shoebill, the Redfaced Barbet and the exquisite Papyrus Gonolek.