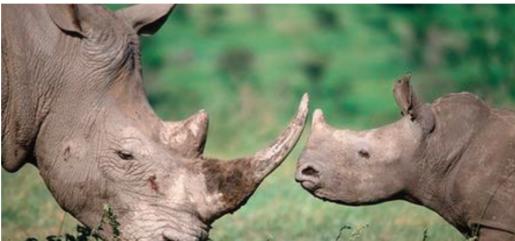

# Akagera National Park Home to the Big 5

Akagera National Park (ANP), located in the north-eastern region of Rwanda is named after the Akagera River that flows along its eastern boundary and feeds into a labyrinth of lakes of which the largest is Lake Ihema. Founded in 1934, with an area of 1,122 km2, it is the largest protected wetland in central Africa and the last remaining refuge for savannah-adapted animals and plants in Rwanda.

A kagera National Park is home to lions, leopards, servals, hyenas, jackals and giraffes, large herds of buffaloes, zebras, rhinoceros and several antelope species. Elephants congregate around the lakes that