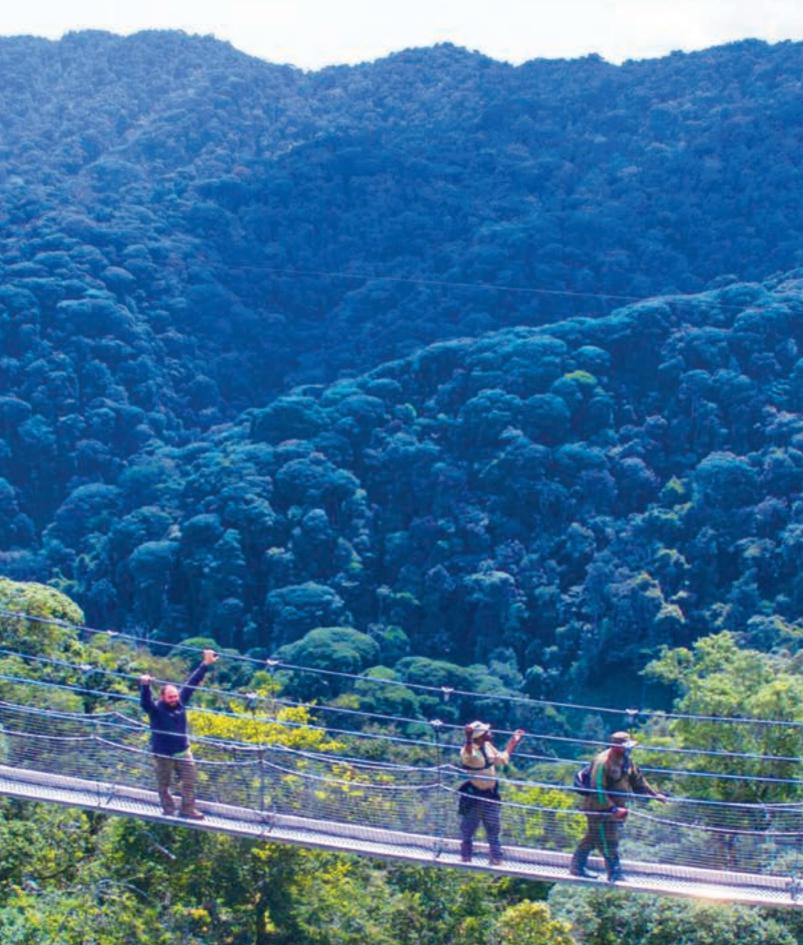

# Nyungwe National Park Primate & Hiking Paradise

Within the Great Rift Valley lies Africa's largest protected mountain rain forest, Nyungwe Forest, acclaimed for its rich biodiversity, endemic species and showcasing the only canopy walk in East Africa (reaching 70m above the forest floor and spanning 200 m in length).

A piece of paradise found its home inside the remarkable Nyungwe Forest - we invite you to come and explore the beautiful trails, trek chimpanzees, bike, bird watch, learn about the tea plantations and community cultural villages in the area, and be thrilled by the canopy walkway that gives a birds eye view of one of the world's remarkable natural treasures.