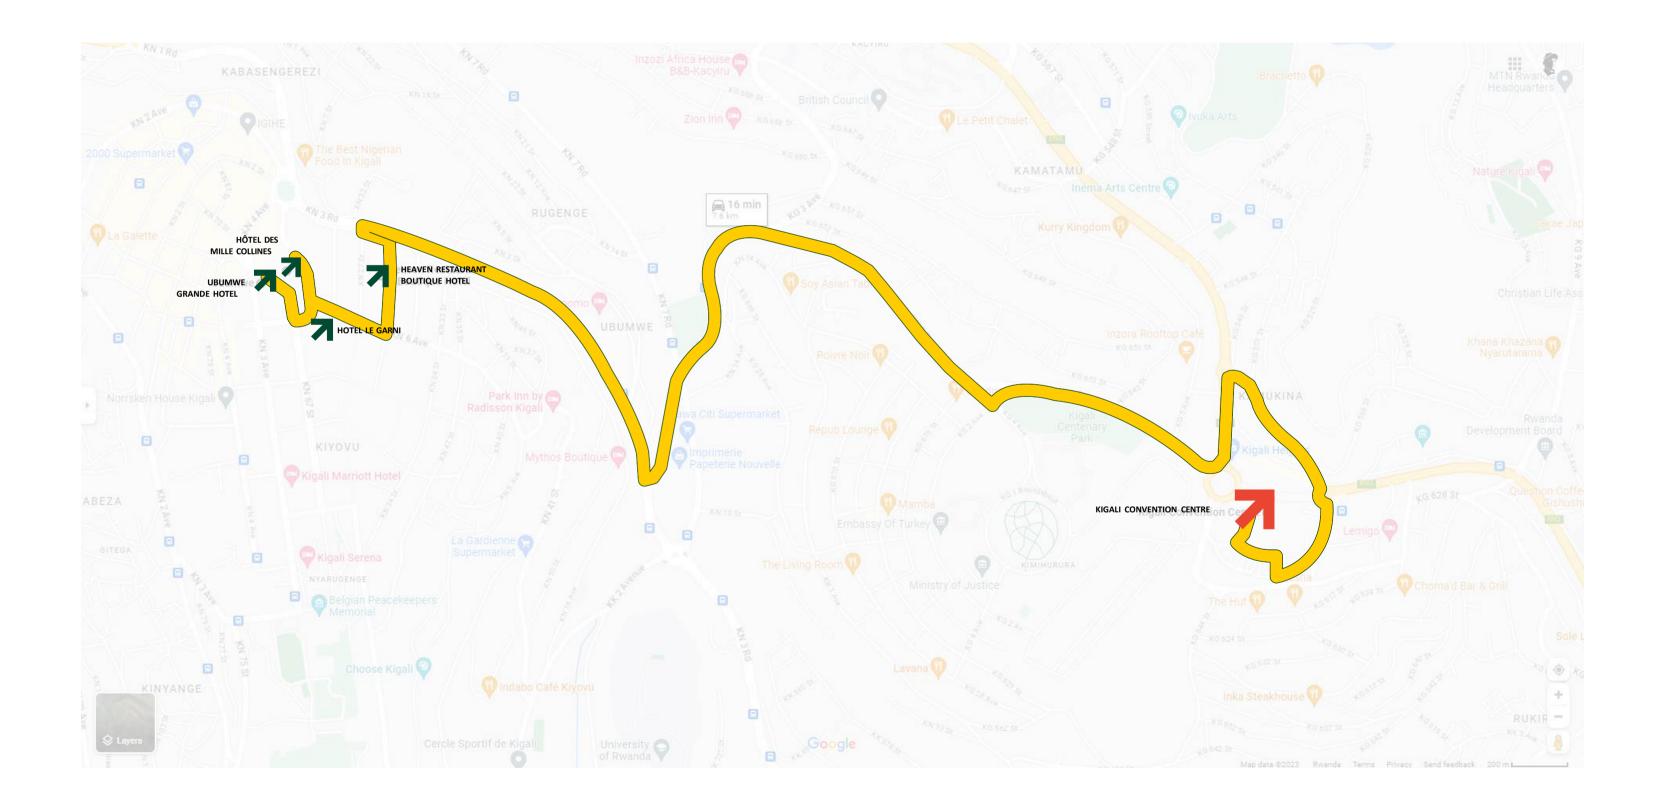

### Route 1:

WOMEN DELIVER 2023 CONFERENCE

### Route 2:

#### WOMEN DELIVER 2023 CONFERENCE

### 07