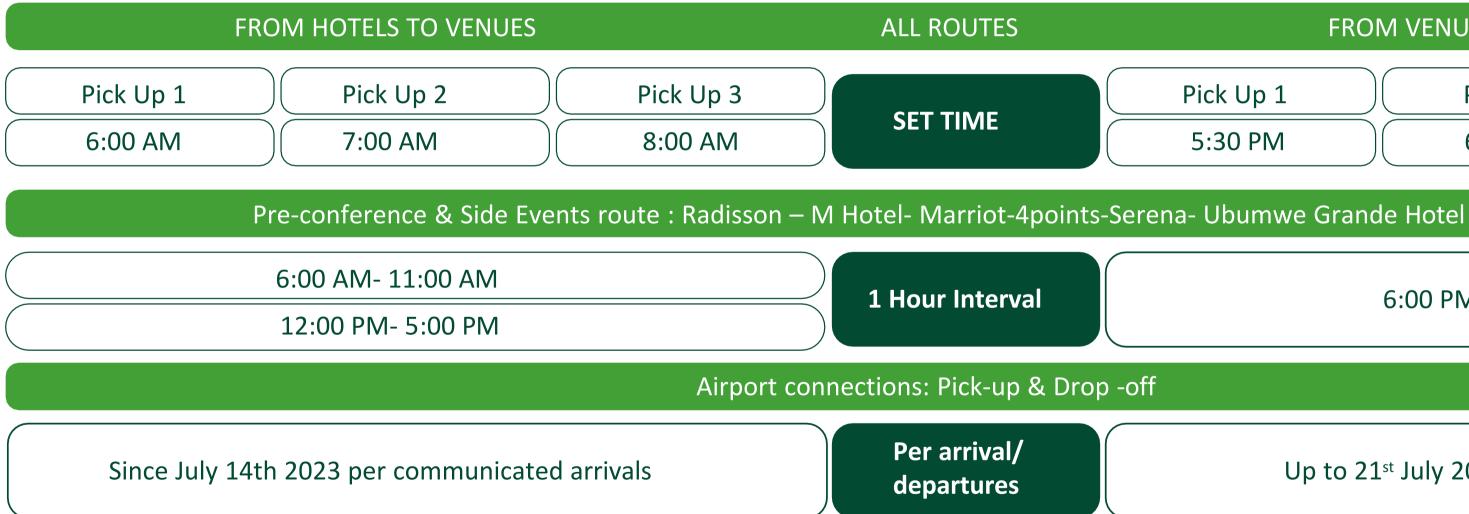

### TRANSPORT PLAN - ROUTES SCHEDULES

### 03

#### FROM VENUES **BACK TO HOTELS**

| Pick Up 1 | Pick Up 2 | Pick Up 3 |
|-----------|-----------|-----------|
| 5:30 PM   | 6:30 PM   | 9:30 PM   |

|       | 6:00 PM- 9:00 PM |  |
|-------|------------------|--|
|       |                  |  |
| o-off |                  |  |

#### Up to 21<sup>st</sup> July 2023 upon request